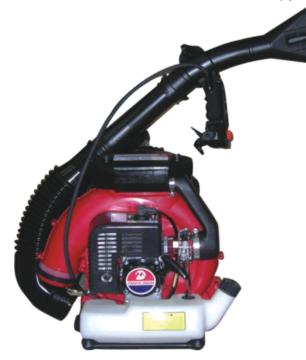

## Maruyama Back Pack Blower Model No :BL8200SP - 395844

Model: 395844 – Maruyama Back Pack Blower BL8200SP Engine: Kawasaki TK65 (64.7cc), 2-Cycle Max Air Volume: 20.3 m3 / min (or) 748 (CFM) Max Air Velocity: 90.7 m3 / min (or) 200 (Mph) Vibration level: 1.35 m/s2 Dry Weight: 9.4 Kg Starter: Recoil Starter Ignition System: C.D.I Spark Plug: NGK BPMR7A - 9 Blow Pipe Diameter: 69 mm Fuel Tank Capacity: 2.0 litres Sound Rating: 108 dB (A) Throttle: Pistol