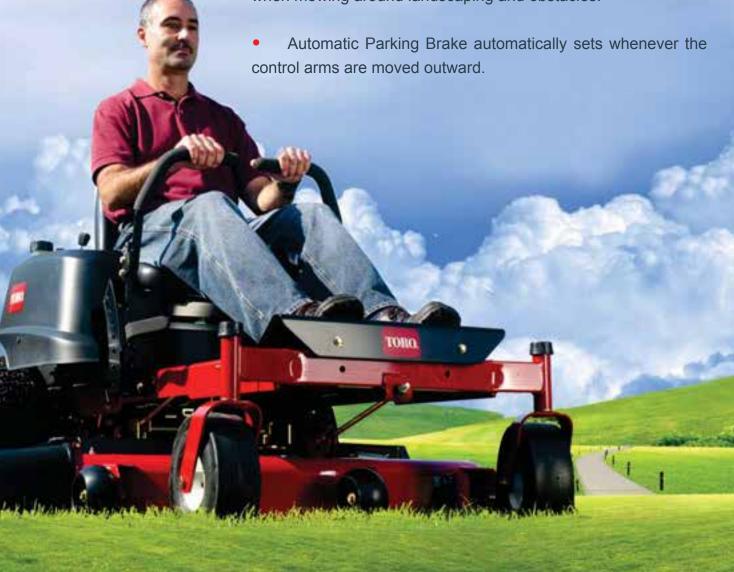

# TORO Zero Turn Radius Mower

Toro Ride on Lawn mowers Save up to 45% of your mowing time with the zero-turn mower compared to a standard lawn tractor.

- It's as rugged and tough as it is agile and smooth.
- Toro Ride on Lawn mowers offers 25 years of expert zero-turn mower design and development, placing the professional brand in your capable hands - allowing you to groom your lawn like the pros.
- Toro Ride on Lawn mower is having Smart Speed™ Control System gives you greater control of speed and manoeuvrability when mowing around landscaping and obstacles.