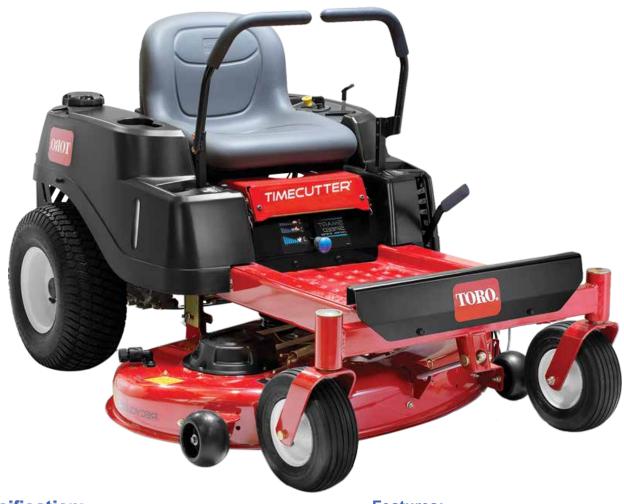

#### **Specification:**

Engine: Toro 452cc Single

Horse Power: 16 HP

Cutting Width: 107 CM

Hieght of Cut: 38mm to 114mm

Starter: Electric Battery key start

Drive System: Dual Hydrostatic

Deck Material: Unibody steel frame

Fuel Tank Capacity: 11.3 Litre

Grass Bag Capacity: 227 Litres

Wheels: Rear 46 x 19 cm - 20cm, Front 28 x 10cm Ribbed

#### Features:

**Superior Manoeuvrability Make Turns 0-360 Degrees** 

Save Time - Unmatched Productivity

Finger Tip Control
- Intuitive Steering